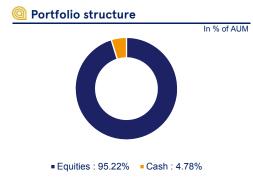

-4.14   Fund -0.67 -0.29 0.90 17.19 -1.99 -5.49 -9.51 -10.23 -0.32 7.65 0.09 -0.26   Index 2.23 3.27 2.37 16.65 -3.88 -7.06 -10.90 -11.69 -2.34 9.07 -3.38 -1.37   Fund -5.95 2.98 -5.40 -6.63 1.51 3.08 |

La Française AM International - Luxembourg Limited company with a Board of Directors and Supervisory Board – Share capital €3 625 000 – B23.447 RCS Luxembourg Mailing address: 2, Boulevard de la Foire L- 1528 Luxemburg A company of La Française - www.lafrancaise-group.com



- Suite 1101 Chinachem Tower, 34-37 Connaught Road Central, Hong Kong pital Ma Telephone: +852 2523 8020 | Fax: +852 2523 4142 Email: info@jkcapitalmanagement.com

# JKC Fund - La Française JKC China Equity - P EUR HEDGED



LU0611873836 - Registered in: LU-AT-SG-SE-FI-ES-CH-FR-IT

# Monthly report - 29 December 2017





# Evolution of equity exposure



# 🙆 Geographical breakdown



# Top holdings (excluding cash)

| Issuer                                          | Sector                 | Country   | Weight |
|-------------------------------------------------|------------------------|-----------|--------|
| Tencent Holdings Ltd                            | Communications         | China     | 9.8%   |
| Alibaba Group Holdings                          | Communications         | China     | 9.1%   |
| Ping An                                         | Financials             | China     | 6.3%   |
| China Merchants Bank H                          | Financials             | China     | 4.8%   |
| Industrial And Commercial Bank Of Cł Financials |                        | China     | 4.4%   |
| Cspc Pharma