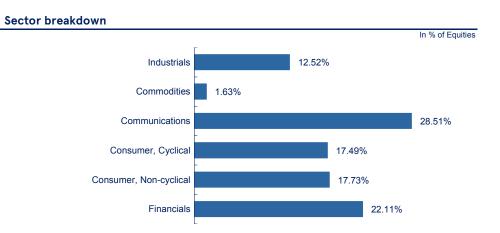

.14   Fund -0.67 -0.29 0.90 17.19 -1.99 -5.49 -9.51 -10.23 -0.32 7.65 0.09 -0.26   Index 2.23 3.27 2.37 16.65 -3.88 -7.06 -10.90 -11.69 -2.34 9.07 -3.38 -1.37   Fund -5.95 2.98 -5.40 -6.63 1.51 3.08 |

La Française AM International - Luxembourg Limited company with a Board of Directors and Supervisory Board – Share capital €3 625 000 – B23.447 RCS Luxembourg Mailing address: 2, Boulevard de la Foire L- 1528 Luxemburg A company of La Française - www.lafrancaise-group.com



- Suite 1101 Chinachem Tower, 34-37 Connaught Road Central, Hong Kong pital Ma Telephone: +852 2523 8020 | Fax: +852 2523 4142 Email: info@jkcapitalmanagement.com

# JKC Fund - La Française JKC China Equity - P EUR HEDGED



LU0611873836 - Registered in: LU-AT-SG-SE-FI-ES-CH-FR-IT

# Monthly report - 29 December 2017





# Evolution of equity exposure



# 🙆 Geographical breakdown



# Top holdings (excluding cash)

| Issuer                                          | Sector                 | Country   | Weight |
|-------------------------------------------------|------------------------|-----------|--------|
| Tencent Holdings Ltd                            | Communications         | China     | 9.8%   |
| Alibaba Group Holdings                          | Communications         | China     | 9.1%   |
| Ping An                                         | Financials             | China     | 6.3%   |
| China Merchants Bank H                          | Financials             | China     | 4.8%   |
| Industrial And Commercial Bank Of Cł Financials |                        | China     | 4.4%   |
| Cspc Pharmace