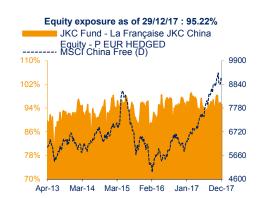

-1.99 -5.49 -9.51 -10.23 -0.32 7.65 0.09 -0.26   Index 2.23 3.27 2.37 16.65 -3.88 -7.06 -10.90 -11.69 -2.34 9.07 -3.38 -1.37   Fund -5.95 2.98 -5.40 -6.63 1.51 3.08 |

La Française AM International - Luxembourg Limited company with a Board of Directors and Supervisory Board – Share capital €3 625 000 – B23.447 RCS Luxembourg Mailing address: 2, Boulevard de la Foire L- 1528 Luxemburg A company of La Française - www.lafrancaise-group.com



- Suite 1101 Chinachem Tower, 34-37 Connaught Road Central, Hong Kong pital Ma Telephone: +852 2523 8020 | Fax: +852 2523 4142 Email: info@jkcapitalmanagement.com

# JKC Fund - La Française JKC China Equity - P EUR HEDGED



LU0611873836 - Registered in: LU-AT-SG-SE-FI-ES-CH-FR-IT

# Monthly report - 29 December 2017





# Evolution of equity exposure



# 🙆 Geographical breakdown



# Top holdings (excluding cash)

| Issuer                                          | Sector                 | Country   | Weight |
|-------------------------------------------------|------------------------|-----------|--------|
| Tencent Holdings Ltd                            | Communications         | China     | 9.8%   |
| Alibaba Group Holdings                          | Communications         | China     | 9.1%   |
| Ping An                                         | Financials             | China     | 6.3%   |
| China Merchants Bank H                          | Financials             | China     | 4.8%   |
| Industrial And Commercial Bank Of Cł Financials |                        | China     | 4.4%   |
| Cspc Pharmaceutical Group Lt