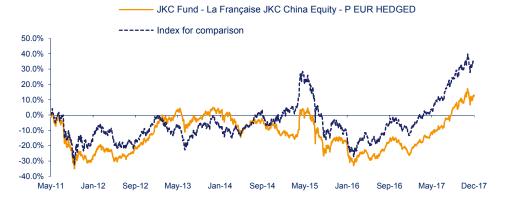

# Net performance in Euro

Past performance is not a guarantee of future results. This performance does not take into account fees and expenses related to subscription and redemption of shares.

| 1 months | 3 months | YTD         | 1 year             | 3 years                                                                 | 5 years                                                                                           | Inception*                                                                                                                                     |
|----------|----------|-------------|--------------------|-------------------------------------------------------------------------|---------------------------------------------------------------------------------------------------|------------------------------------------------------------------------------------------------------------------------------------------------|
| 0.98%    | 7.04%    | 49.61%      | 49.61%             | 27.88%                                                                  | 27.23%                                                                                            | 12.76%                                                                                                                                         |
| 2.00%    | 7.72%    | 52.52%      | 52.52%             | 35.49%                                                                  | 42.83%                                                                                            | 35.40%                                                                                                                                         |
|          |          |             |                    |                                                                         | * Inception of                                                                                    | late 23/05/11                                                                                                                                  |
|          |          |             | 1 year             | 3 years                                                                 | 5 years                                                                                           | Inception*                                                                                                                                     |
|          |          |             | 49.95%             | 8.55%                                                                   | 4.94%                                                                                             | 1.83%                                                                                                                                          |
|          |          |             | 52.87%             | 10.66%                                                                  | 7.39%                                                                                             | 4.69%                                                                                                                                          |
|          | 0.98%    | 0.98% 7.04% | 0.98% 7.04% 49.61% | 0.98% 7.04% 49.61% 49.61%   2.00% 7.72% 52.52% 52.52%   1 year   49.95% | 0.98% 7.04% 49.61% 49.61% 27.88%   2.00% 7.72% 52.52% 52.52% 35.49%   1 year 3 years 49.95% 8.55% | 0.98% 7.04% 49.61% 49.61% 27.88% 27.23%   2.00% 7.72% 52.52% 52.52% 35.49% 42.83%   * Inception of 1 year 3 years 5 years   49.95% 8.55% 4.94% |

# Evolution of performance since inception