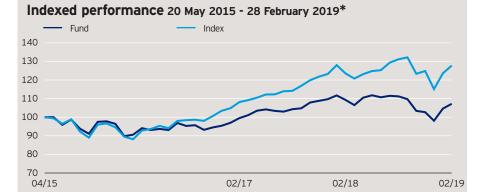

Each period starts at the end of the indicated month. The first indicated month may not represent a full month and may start only on the launch/restructuring date indicated in the headline.

| formance*      |                                                                    |                                                                                                                                                                                                                                                                                                                                                                                                                                                                                                                                                                                                                                                                                                                                                                                                                                                                                                                                                                                                                                                                                                                                                                                                                                                                                                                                                                                                                                                                                                                                                                                                                                                                                                                                                                                                                                                                                                                                                                                                                                                                                                                                                                                                                                                              |                                                                                                                                                                                                                                                                                                                                                                                                                                                                                 |                                                                                                                                                                                                                                                                                                                                                                                                                                                                                                                                                                                                                                                                                                                                                                                                                                                                                                         |
|----------------|--------------------------------------------------------------------|--------------------------------------------------------------------------------------------------------------------------------------------------------------------------------------------------------------------------------------------------------------------------------------------------------------------------------------------------------------------------------------------------------------------------------------------------------------------------------------------------------------------------------------------------------------------------------------------------------------------------------------------------------------------------------------------------------------------------------------------------------------------------------------------------------------------------------------------------------------------------------------------------------------------------------------------------------------------------------------------------------------------------------------------------------------------------------------------------------------------------------------------------------------------------------------------------------------------------------------------------------------------------------------------------------------------------------------------------------------------------------------------------------------------------------------------------------------------------------------------------------------------------------------------------------------------------------------------------------------------------------------------------------------------------------------------------------------------------------------------------------------------------------------------------------------------------------------------------------------------------------------------------------------------------------------------------------------------------------------------------------------------------------------------------------------------------------------------------------------------------------------------------------------------------------------------------------------------------------------------------------------|---------------------------------------------------------------------------------------------------------------------------------------------------------------------------------------------------------------------------------------------------------------------------------------------------------------------------------------------------------------------------------------------------------------------------------------------------------------------------------|---------------------------------------------------------------------------------------------------------------------------------------------------------------------------------------------------------------------------------------------------------------------------------------------------------------------------------------------------------------------------------------------------------------------------------------------------------------------------------------------------------------------------------------------------------------------------------------------------------------------------------------------------------------------------------------------------------------------------------------------------------------------------------------------------------------------------------------------------------------------------------------------------------|
| YTD            | 1 month                                                            | 1 year                                                                                                                                                                                                                                                                                                                                                                                                                                                                                                                                                                                                                                                                                                                                                                                                                                                                                                                                                                                                                                                                                                                                                                                                                                                                                                                                                                                                                                                                                                                                                                                                                                                                                                                                                                                                                                                                                                                                                                                                                                                                                                                                                                                                                                                       | 3 years                                                                                                                                                                                                                                                                                                                                                                                                                                                                         | Since inception                                                                                                                                                                                                                                                                                                                                                                                                                                                                                                                                                                                                                                                                                                                                                                                                                                                                                         |
| 9.28           | 2.49                                                               | -1.92                                                                                                                                                                                                                                                                                                                                                                                                                                                                                                                                                                                                                                                                                                                                                                                                                                                                                                                                                                                                                                                                                                                                                                                                                                                                                                                                                                                                                                                                                                                                                                                                                                                                                                                                                                                                                                                                                                                                                                                                                                                                                                                                                                                                                                                        | 18.32                                                                                                                                                                                                                                                                                                                                                                                                                                                                           | 7.20                                                                                                                                                                                                                                                                                                                                                                                                                                                                                                                                                                                                                                                                                                                                                                                                                                                                                                    |
| 11.00          | 3.39                                                               | 3.42                                                                                                                                                                                                                                                                                                                                                                                                                                                                                                                                                                                                                                                                                                                                                                                                                                                                                                                                                                                                                                                                                                                                                                                                                                                                                                                                                                                                                                                                                                                                                                                                                                                                                                                                                                                                                                                                                                                                                                                                                                                                                                                                                                                                                                                         | 44.97                                                                                                                                                                                                                                                                                                                                                                                                                                                                           | 27.78                                                                                                                                                                                                                                                                                                                                                                                                                                                                                                                                                                                                                                                                                                                                                                                                                                                                                                   |
| erformance*    |                                                                    |                                                                                                                                                                                                                                                                                                                                                                                                                                                                                                                                                                                                                                                                                                                                                                                                                                                                                                                                                                                                                                                                                                                                                                                                                                                                                                                                                                                                                                                                                                                                                                                                                                                                                                                                                                                                                                                                                                                                                                                                                                                                                                                                                                                                                                                              |                                                                                                                                                                                                                                                                                                                                                                                                                                                                                 |                                                                                                                                                                                                                                                                                                                                                                                                                                                                                                                                                                                                                                                                                                                                                                                                                                                                                                         |
| 2014           | 2015                                                               | 2016                                                                                                                                                                                                                                                                                                                                                                                                                                                                                                                                                                                                                                                                                                                                                                                                                                                                                                                                                                                                                                                                                                                                                                                                                                                                                                                                                                                                                                                                                                                                                                                                                                                                                                                                                                                                                                                                                                                                                                                                                                                                                                                                                                                                                                                         | 2017                                                                                                                                                                                                                                                                                                                                                                                                                                                                            | 7 2018                                                                                                                                                                                                                                                                                                                                                                                                                                                                                                                                                                                                                                                                                                                                                                                                                                                                                                  |
| -              | -                                                                  | -1.04                                                                                                                                                                                                                                                                                                                                                                                                                                                                                                                                                                                                                                                                                                                                                                                                                                                                                                                                                                                                                                                                                                                                                                                                                                                                                                                                                                                                                                                                                                                                                                                                                                                                                                                                                                                                                                                                                                                                                                                                                                                                                                                                                                                                                                                        | 14.99                                                                                                                                                                                                                                                                                                                                                                                                                                                                           | 9 -10.57                                                                                                                                                                                                                                                                                                                                                                                                                                                                                                                                                                                                                                                                                                                                                                                                                                                                                                |
| -              | -                                                                  | 9.39                                                                                                                                                                                                                                                                                                                                                                                                                                                                                                                                                                                                                                                                                                                                                                                                                                                                                                                                                                                                                                                                                                                                                                                                                                                                                                                                                                                                                                                                                                                                                                                                                                                                                                                                                                                                                                                                                                                                                                                                                                                                                                                                                                                                                                                         | 19.13                                                                                                                                                                                                                                                                                                                                                                                                                                                                           | -6.59                                                                                                                                                                                                                                                                                                                                                                                                                                                                                                                                                                                                                                                                                                                                                                                                                                                                                                   |
| lling 12 month | n performa                                                         | nce*                                                                                                                                                                                                                                                                                                                                                                                                                                                                                                                                                                                                                                                                                                                                                                                                                                                                                                                                                                                                                                                                                                                                                                                                                                                                                                                                                                                                                                                                                                                                                                                                                                                                                                                                                                                                                                                                                                                                                                                                                                                                                                                                                                                                                                                         |                                                                                                                                                                                                                                                                                                                                                                                                                                                                                 |                                                                                                                                                                                                                                                                                                                                                                                                                                                                                                                                                                                                                                                                                                                                                                                                                                                                                                         |
| 28.02.14       | 28.02.15                                                           | 28.02.16                                                                                                                                                                                                                                                                                                                                                                                                                                                                                                                                                                                                                                                                                                                                                                                                                                                                                                                                                                                                                                                                                                                                                                                                                                                                                                                                                                                                                                                                                                                                                                                                                                                                                                                                                                                                                                                                                                                                                                                                                                                                                                                                                                                                                                                     | 28.02.17                                                                                                                                                                                                                                                                                                                                                                                                                                                                        |                                                                                                                                                                                                                                                                                                                                                                                                                                                                                                                                                                                                                                                                                                                                                                                                                                                                                                         |
| 20.02.15       | 20.02.10                                                           |                                                                                                                                                                                                                                                                                                                                                                                                                                                                                                                                                                                                                                                                                                                                                                                                                                                                                                                                                                                                                                                                                                                                                                                                                                                                                                                                                                                                                                                                                                                                                                                                                                                                                                                                                                                                                                                                                                                                                                                                                                                                                                                                                                                                                                                              |                                                                                                                                                                                                                                                                                                                                                                                                                                                                                 |                                                                                                                                                                                                                                                                                                                                                                                                                                                                                                                                                                                                                                                                                                                                                                                                                                                                                                         |
| -              | -                                                                  | 9.82                                                                                                                                                                                                                                                                                                                                                                                                                                                                                                                                                                                                                                                                                                                                                                                                                                                                                                                                                                                                                                                                                                                                                                                                                                                                                                                                                                                                                                                                                                                                                                                                                                                                                                                                                                                                                                                                                                                                                                                                                                                                                                                                                                                                                                                         | 9.85                                                                                                                                                                                                                                                                                                                                                                                                                                                                            | 5 -1.92                                                                                                                                                                                                                                                                                                                                                                                                                                                                                                                                                                                                                                                                                                                                                                                                                                                                                                 |
| -              | -                                                                  | 22.64                                                                                                                                                                                                                                                                                                                                                                                                                                                                                                                                                                                                                                                                                                                                                                                                                                                                                                                                                                                                                                                                                                                                                                                                                                                                                                                                                                                                                                                                                                                                                                                                                                                                                                                                                                                                                                                                                                                                                                                                                                                                                                                                                                                                                                                        | 14.29                                                                                                                                                                                                                                                                                                                                                                                                                                                                           | 9 3.42                                                                                                                                                                                                                                                                                                                                                                                                                                                                                                                                                                                                                                                                                                                                                                                                                                                                                                  |
|                | <u>чтр</u><br>9.28<br>11.00<br>регformance*<br>2014<br>-<br>-<br>- | YTD         1 month           9.28         2.49           11.00         3.39           Performance*         2014         2015           2014         2015           -         -           -         -           -         -           -         -           -         -           -         -           -         -           -         -           -         -           -         -           -         -           -         -           -         -           -         -           -         -           -         -           -         -           -         -           -         -           -         -           -         -           -         -           -         -           -         -           -         -           -         -           -         -           -         -           -         -           -         - </td <td>YTD         1 month         1 year           9.28         2.49         -1.92           11.00         3.39         3.42           performance*         2014         2015         2016           2014         2015         2016         -1.04           -         -         -1.04         9.39           Dlling 12 month         performance*         28.02.15         28.02.16           28.02.15         28.02.16         28.02.17           -         -         -         9.82</td> <td>YTD         1 month         1 year         3 years           9.28         2.49         -1.92         18.32           11.00         3.39         3.42         44.97           Performance*         2014         2015         2016         2017           -         -1.04         14.99         14.99         14.99           -         -         -1.04         14.99         19.13           -         -         9.39         19.13         19.13           -         -         9.39         19.13         19.13           -         -         9.39         19.13         19.13           -         -         9.39         19.13         19.13           -         -         9.39         19.13         19.13           -         -         9.82         28.02.16         28.02.16           28.02.15         28.02.16         28.02.17         28.02.16           -         -         9.82         9.85</td> | YTD         1 month         1 year           9.28         2.49         -1.92           11.00         3.39         3.42           performance*         2014         2015         2016           2014         2015         2016         -1.04           -         -         -1.04         9.39           Dlling 12 month         performance*         28.02.15         28.02.16           28.02.15         28.02.16         28.02.17           -         -         -         9.82 | YTD         1 month         1 year         3 years           9.28         2.49         -1.92         18.32           11.00         3.39         3.42         44.97           Performance*         2014         2015         2016         2017           -         -1.04         14.99         14.99         14.99           -         -         -1.04         14.99         19.13           -         -         9.39         19.13         19.13           -         -         9.39         19.13         19.13           -         -         9.39         19.13         19.13           -         -         9.39         19.13         19.13           -         -         9.39         19.13         19.13           -         -         9.82         28.02.16         28.02.16           28.02.15         28.02.16         28.02.17         28.02.16           -         -         9.82         9.85 |

Past performance is not a guide to future returns. The performance shown does not take account of the commissions and costs incurred on the issue and redemption of units.